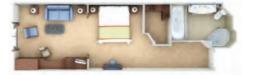

- Twin beds or queen-sized bed
- Bathroom with double vanity, full-sized bath, separate shower
- Walk-in wardrobe with personal safe
- Vanity table with hair dryer
- Writing desk
- 32" / 81 cm flat-screen television with Interactive Media Library
- Unlimited Standard Wi-Fi



#### VISTA SUITE



Available as a one-bedroom configuration or as a two-bedroom (as illustrated) by adjoining with a Vista Suite.

287 Sq. ft. / 27 M2

- Large picture window providing panoramic ocean views (Vista Suite)
- Sitting area
- Twin beds or queen-sized bed
- Marble bathroom with double vanity, full-sized bath, separate shower
- Walk-in wardrobe with personal safe
- Vanity table with hair dryer
- · Writing desk
- 32" / 81 cm flat-screen television with Interactive Media Library
- Unlimited Standard Wi-Fi





<sup>\*</sup>Images are intended as a general reference. Features, materials, finishes and layout may be different than shown

# SILVER SHADOW



DECK 4

The Restaurant



DECK 5

Boutiques Atrium

Future Cruise Sales Reception/Guest Relations

Shore Concierge

The Bar

The Show Lounge



DECK 6

The Show Lounge



DECK7

La Terrazza La Dame Conference/Card Room









#### SHIP SPECIFICATIONS

Crew 302 Officers International Guests 392 Tonnage 28,258 610 Feet/186 M Length 81.8 Feet/24.9 M Width 18.5 Knots Speed Refurbished 2019

#### **SUITE CATEGORIES**

| Owner's Suite          |  |
|------------------------|--|
| Grand Suite            |  |
| Royal Suite            |  |
| Silver Suite           |  |
| Medallion Suite        |  |
| Deluxe Veranda Suite   |  |
| Superior Veranda Suit