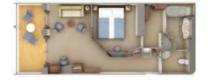

y table with hair dryer
- Writing desk
- 32" / 81 cm flat-screen television(s) with Interactive Media Library
- Sound system with Bluetooth connectivity
- Unlimited Premium Wi-Fi
- · Espresso machine





#### MEDALLION SUITE



Medallion Suites accommodate three guests.

521 Sq. ft. / 49 M2 including veranda (81 sq. ft. / 8 M2)

- Veranda with patio furniture and floor-to-ceiling glass doors
- · Living room with sitting and dining area
- Twin beds or queen-sized bed
- · Bathroom with double vanity, separate shower and full-sized whirlpool bath
- Walk-in wardrobe with personal safe
- · Vanity table with hair dryer
- · Writing desk
- 32" / 81 cm flat-screen television with Interactive Media Library
- · Sound system with Bluetooth connectivity
- Unlimited Premium Wi-Fi
- · Espresso machine





### **DELUXE VERANDA SUITE SUPERIOR VERANDA SUITE CLASSIC VERANDA SUITE**



Veranda Suites 605, 606, 640-645, 648, 649, 652, 653, 656 and 657 accommodate three guests. Deluxe Verandas offer preferred central location with accommodations identical to Classic and Superior Verandas.

345 Sq. ft. / 32 M2 including veranda (60 sq. ft. / 6 M2)

- Veranda with patio furniture and floor-to-ceiling glass doors
- Sitting area
- Twin beds or queen-sized bed
- Bathroom with double vanity, full-sized bath, separate shower
- Walk-in wardrobe with personal safe
- Vanity table with hair dryer
- Writing desk
- 32" / 81 cm flat-screen television with Interactive Media Library
- Unlimited Standard Wi-Fi



#### VISTA SUITE



Available as a one-bedroom configuration or as a two-bedroom (as illustrated)