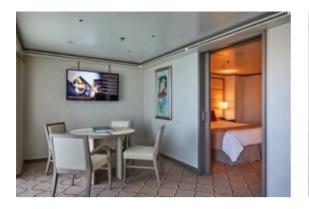

,312–1,352 sq. ft. /122–126 M2 including veranda (103-116 sq. ft. /16–17 M2)

- Large veranda with patio furniture and floor-to-ceiling glass doors;
- · Bedroom two has additional veranda
- Living room with sitting area; bedroom two has additional sitting area
- · Separate dining area and bar
- Twin beds or queen-sized bed; bedroom two has additional twin beds or queen-sized bed
- Bathroom with double vanity, separate shower and fullsized whirlpool bath, plus a powder room; bedroom two has additional marble bathroom with full-sized bath
- Walk-in wardrobe(s) with personal safe
- Vanity table(s) with hair dryer
- Writing desk(s)
- 32" / 81 cm flat-screen television(s) with Interactive Media Library
- · Sound system with Bluetooth connectivity
- Unlimited Premium Wi-Fi
- Espresso machine





#### SILVER SUITE



Silver Suites accommodate three guests.

653-701 sq. ft. / 61-65 M2

INCLUDING VERANDA (110-123 SO. FT. / 10-11 M2)

- Veranda with patio furniture and floor-to-ceiling glass doors
- Living room (with convertible sofa to accommodate an additional guest)
- · Sitting area
- · Separate dining area
- Twin beds or queen-sized bed
- Bathroom with double vanity, separate shower and full-sized whirlpool bath
- · Walk-in wardrobe with personal safe
- Vanity table with hair dryer
- Writing desk
- 32" / 81 cm flat-screen television(s) with Interactive Media Library
- Sound system with Bluetooth connectivity
- Unlimited Premium Wi-Fi
- · Espresso machine





#### MEDALLION SUITE



Medallion Suites accommodate three guests.

521 Sq. ft. / 49 M2 including veranda (81 sq. ft. / 8