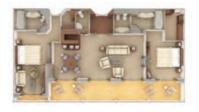

BEDROOM:** 1,264 sq. ft. / 117 M2 including veranda (220 sq. ft. / 20 M2)

- Large veranda with patio furniture and floor-to-ceiling glass doors; bedroom two has additional large picture window
- Living room with sitting area; bedroom two has additional sitting area
- Separate dining area and bar
- Twin beds or queen-sized bed; bedroom two has additional twin beds or queen-sized bed
- Bathroom with double vanity, separate shower and fullsized whirlpool bath, plus a powder room; bedroom two has additional marble bathroom with full-sized bath
- Walk-in wardrobe(s) with personal safe
- Vanity table(s) with hair dryer
- Writing desk(s)
- 32" / 81 cm flat-screen television(s) with Interactive Media Library
- Sound system with Bluetooth connectivity
- Unlimited Premium Wi-Fi
- Espresso machine





## GRAND SUITE

Available as a one-bedroom configuration or as a two-bedroom by adjoining with a Veranda Suite (as illustrated).

**ONE BEDROOM:** 941–1,090 sq. ft. / 87–101 M2 including veranda (103–116 sq. ft. /10–11 M2);

**TWO BEDROOM:** 1,286-1,435 sq. ft. / 119-133 M2 including veranda (103-116 sq. ft. /16-17 M2)

- Two verandas with patio furniture and floor-to-ceiling glass doors; bedroom two has additional veranda
- Living room with convertible sofa to accommodate an additional guest
- Sitting area; bedroom two has additional sitting area
- · Separate dining area
- Twin beds or king-sized bed; bedroom two has additional twin beds or queen-sized bed
- Bathroom with double vanity, separate shower and fullsized bath, plus a powder room; bedroom two has additional bathroom with fu