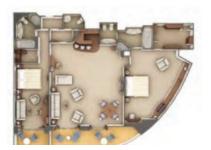

and floor-to-ceiling glass doors; bedroom two has additional veranda
- Living room with convertible sofa to accommodate an additional guest
- Sitting area; bedroom two has additional sitting area
- · Separate dining area
- Twin beds or king-sized bed; bedroom two has additional twin beds or queen-sized bed
- Bathroom with double vanity, separate shower and fullsized bath, plus a powder room; bedroom two has additional bathroom with full-sized bath
- Custom-made luxury bed mattresses
- Walk-in wardrobe(s) with personal safe
- Vanity table(s)
- Writing desk(s)
- $\bullet$  One 55" / 140 cm and one 40" / 102 cm flat-screen HD TV in main suite, plus one 40" / 102 cm flat-screen HD TV in bedroom two
- Interactive Media Library
- · Sound system with Bluetooth connectivity
- · Espresso machine





#### **ROYAL SUITE**



Available as a one-bedroom configuration or as a two-bedroom by adjoining with a Veranda Suite (as illustrated).

**ONE BEDROOM:** 967–1,007 sq. ft. / 90–94 M2 including veranda (103–116 sq. ft. /10–11 M2);

**TWO BEDROOM:** 1,312–1,352 sq. ft. /122–126 M2 including veranda (103-116 sq. ft. /16–17 M2)

- Large veranda with patio furniture and floor-to-ceiling glass doors;
- · Bedroom two has additional veranda
- Living room with sitting area; bedroom two has additional sitting area
- · Separate dining area and bar
- Twin beds or queen-sized bed; bedroom two has additional twin beds or queen-sized bed
- Bathroom with double vanity, separate shower and fullsized whirlpool bath, plus a powder room; bedroom two has additional marble bathroom with full-sized bath
- W