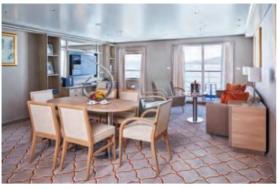

DROOM:** 1,264 sq. ft. / 117 M2 including veranda (220 sq. ft. / 20 M2)

- Large veranda with patio furniture and floor-to-ceiling glass doors; bedroom two has additional large picture window
- Living room with sitting area; bedroom two has additional sitting area
- Separate dining area and bar
- Twin beds or queen-sized bed; bedroom two has additional twin beds or queen-sized bed
- Bathroom with double vanity, separate shower and fullsized whirlpool bath, plus a powder room; bedroom two has additional marble bathroom with full-sized bath
- Walk-in wardrobe(s) with personal safe
- Vanity table(s) with hair dryer
- Writing desk(s)
- 32" / 81 cm flat-screen television(s) with Interactive Media Library
- Sound system with Bluetooth connectivity
- Unlimited Premium Wi-Fi
- Espresso machine





## GRAND SUITE

Available as a one-bedroom configuration or as a two-bedroom by adjoining with a Veranda Suite (as illustrated).

**ONE BEDROOM:** 941–1,090 sq. ft. / 87–101 M2 including veranda (103–116 sq. ft. /10–11 M2);

**TWO BEDROOM:** 1,286-1,435 sq. ft. / 119-133 M2 including veranda (103-116 sq. ft. /16-17 M2)

- Two verandas with patio furniture and floor-to-ceiling glass doors; bedroom two has additional veranda
- Living room with convertible sofa to accommodate an additional guest
- Sitting area; bedroom two has additional sitting area
- · Separate dining area
- Twin beds or king-sized bed; bedroom two has additional twin beds or queen-sized bed
- Bathroom with double vanity, separate shower and fullsized bath, plus a powder room; bedroom two has additional bathroom with full