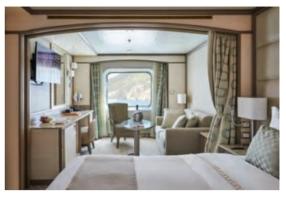

ibrary
- · Sound system with Bluetooth connectivity
- Unlimited Premium Wi-Fi
- · Espresso machine





### **DELUXE VERANDA SUITE SUPERIOR VERANDA SUITE CLASSIC VERANDA SUITE**



Veranda Suites 605, 606, 640-645, 648, 649, 652, 653, 656 and 657 accommodate three guests. Deluxe Verandas offer preferred central location with accommodations identical to Classic and Superior Verandas.

345 Sq. ft. / 32 M2 including veranda (60 sq. ft. / 6 M2)

- Veranda with patio furniture and floor-to-ceiling glass doors
- Sitting area
- Twin beds or queen-sized bed
- Bathroom with double vanity, full-sized bath, separate shower
- Walk-in wardrobe with personal safe
- Vanity table with hair dryer
- Writing desk
- 32" / 81 cm flat-screen television with Interactive Media Library
- Unlimited Standard Wi-Fi



#### VISTA SUITE



Available as a one-bedroom configuration or as a two-bedroom (as illustrated) by adjoining with a Vista Suite.

287 Sq. ft. / 27 M2

- Large picture window providing panoramic ocean views (Vista Suite)
- Sitting area
- Twin beds or queen-sized bed
- Marble bathroom with double vanity, full-sized bath, separate shower
- Walk-in wardrobe with personal safe
- Vanity table with hair dryer
- · Writing desk
- 32" / 81 cm flat-screen television with Interactive Media Library
- Unlimited Standard Wi-Fi





<sup>\*</sup>Images are intended as a general reference. Features, materials, finishes and layout may be different than shown

# SILVER SHADOW



DECK 4

The Restaurant



DECK 5

Boutiques Atrium

Future Cruise Sales Reception/Guest Relations

Shore Concierge

The Bar

Th