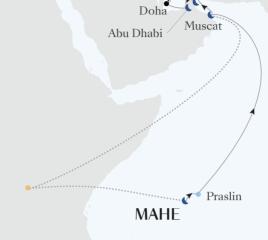

ms ground you in the presence of pure paradise.





From Mahé to Dubai

# TALES OF SPICE AND SILK

Step into a living parable where ancient traditions coexist with future innovations. This is a story scripted by Arabian forts and castles — passed down to skyscrapers lining urban cities. Follow the paths once marched by desert kings and dynastic rulers, walked by mercenaries, lived by common folk. Where saffron and Persian silk were passionately traded, and battles fought valiantly on sunbaked shores and in the Arabian Sea. Here, you'll find a thread between past, future, and present. In architecture and agriculture. In mythologies unearthed and stories unwritten. In lost cities and lucrative trade routes. The story of each place lives on — in history and heritage, legacy and legend.







Al Manamah

**DUBAI** 

Khasab

### From Mahé to Dubai

Sail from the Indian Ocean to the Arabian Sea, leaving behind mountain peaks and Creole culture for glittering skylines and Middle Eastern traditions. Behold the immaculate beauty of UNESCO Heritage Sites such as Vallée de Mai Nature Reserve in Praslin, home to the coco de mer palm, and Qal'at al-Bahrain in Al Manamah, with its archaeological remnants of ancient civilizations. With four overnights in this remarkable region, you'll have time to explore the Musandam Fjords, wander Ottoman-era castles, and walk the path of historical trade routes through desert plains and Arabian markets. Conclude this chapter in the heart of the Arabian Desert along Dubai's sparkling coast of soaring skyscrapers.

#### MUSCAT, OMAN



#### **APRIL 9 -