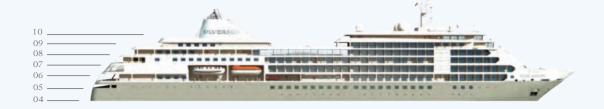

rated) by adjoining with a Vista Suite.

287 Sq. ft. / 27 M2

- Large picture window providing panoramic ocean views (Vista Suite)
- Sitting area
- Twin beds or queen-sized bed
- Marble bathroom with double vanity, full-sized bath, separate shower
- Walk-in wardrobe with personal safe
- Vanity table with hair dryer
- · Writing desk
- 32" / 81 cm flat-screen television with Interactive Media Library
- Unlimited Standard Wi-Fi





<sup>\*</sup>Images are intended as a general reference. Features, materials, finishes and layout may be different than shown

# SILVER SHADOW



DECK 4

The Restaurant



DECK 5

Boutiques Atrium

Future Cruise Sales Reception/Guest Relations

Shore Concierge

The Bar

The Show Lounge



DECK 6

The Show Lounge



DECK7

La Terrazza La Dame Conference/Card Room









#### SHIP SPECIFICATIONS

Crew 302 Officers International Guests 392 Tonnage 28,258 610 Feet/186 M Length 81.8 Feet/24.9 M Width 18.5 Knots Speed Refurbished 2019

#### **SUITE CATEGORIES**

| Owner's Suite          |  |
|------------------------|--|
| Grand Suite            |  |
| Royal Suite            |  |
| Silver Suite           |  |
| Medallion Suite        |  |
| Deluxe Veranda Suite   |  |
| Superior Veranda Suite |  |
| Classic Veranda Suite  |  |
| Vista Suite            |  |

#### DECK 8

Pool Deck
Pool Bar
The Pool
Connoisseur's Corner
Connoisseur's Corner
Outdoor area

Casino Panorama Lounge

#### DECK 9

Jogging Track

#### DECK 10

Fitness Centre
Zagara Spa
Beauty Salon
Observation Library