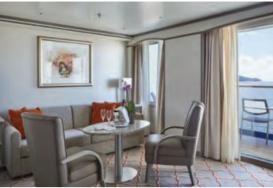

ith Interactive Media Library
- · Sound system with Bluetooth connectivity
- Unlimited Premium Wi-Fi
- Espresso machine





#### SILVER SUITE



Silver Suites accommodate three guests.

653-701 sq. ft. / 61-65 M2

INCLUDING VERANDA (110-123 SO. FT. / 10-11 M2)

- Veranda with patio furniture and floor-to-ceiling glass doors
- Living room (with convertible sofa to accommodate an additional guest)
- · Sitting area
- · Separate dining area
- Twin beds or queen-sized bed
- Bathroom with double vanity, separate shower and full-sized whirlpool bath
- · Walk-in wardrobe with personal safe
- Vanity table with hair dryer
- Writing desk
- 32" / 81 cm flat-screen television(s) with Interactive Media Library
- Sound system with Bluetooth connectivity
- Unlimited Premium Wi-Fi
- · Espresso machine





#### MEDALLION SUITE



Medallion Suites accommodate three guests.

521 Sq. ft. / 49 M2 including veranda (81 sq. ft. / 8 M2)

- Veranda with patio furniture and floor-to-ceiling glass doors
- · Living room with sitting and dining area
- Twin beds or queen-sized bed
- · Bathroom with double vanity, separate shower and full-sized whirlpool bath
- Walk-in wardrobe with personal safe
- · Vanity table with hair dryer
- · Writing desk
- 32" / 81 cm flat-screen television with Interactive Media Library
- · Sound system with Bluetooth connectivity
- Unlimited Premium Wi-Fi
- · Espresso machine





### **DELUXE VERANDA SUITE SUPERIOR VERANDA SUITE CLASSIC VERANDA SUITE**



Veranda Suites 605, 606, 640-645, 648, 649, 652, 653, 656 and 657 accommodate three guests. Deluxe Verandas offer preferre