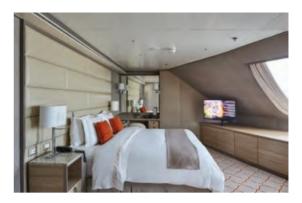

nd floor-to-ceiling glass doors; bedroom two has additional veranda
- Living room with convertible sofa to accommodate an additional guest
- Sitting area; bedroom two has additional sitting area
- · Separate dining area
- Twin beds or king-sized bed; bedroom two has additional twin beds or queen-sized bed
- Bathroom with double vanity, separate shower and fullsized bath, plus a powder room; bedroom two has additional bathroom with full-sized bath
- Custom-made luxury bed mattresses
- Walk-in wardrobe(s) with personal safe
- Vanity table(s)
- Writing desk(s)
- $\bullet$  One 55" / 140 cm and one 40" / 102 cm flat-screen HD TV in main suite, plus one 40" / 102 cm flat-screen HD TV in bedroom two
- Interactive Media Library
- · Sound system with Bluetooth connectivity
- · Espresso machine





#### **ROYAL SUITE**



Available as a one-bedroom configuration or as a two-bedroom by adjoining with a Veranda Suite (as illustrated).

**ONE BEDROOM:** 967–1,007 sq. ft. / 90–94 M2 including veranda (103–116 sq. ft. /10–11 M2);

**TWO BEDROOM:** 1,312–1,352 sq. ft. /122–126 M2 including veranda (103-116 sq. ft. /16–17 M2)

- Large veranda with patio furniture and floor-to-ceiling glass doors;
- · Bedroom two has additional veranda
- Living room with sitting area; bedroom two has additional sitting area
- · Separate dining area and bar
- Twin beds or queen-sized bed; bedroom two has additional twin beds or queen-sized bed
- Bathroom with double vanity, separate shower and fullsized whirlpool bath, plus a powder room; bedroom two has additional marble bathroom with full-sized bath
- Wal