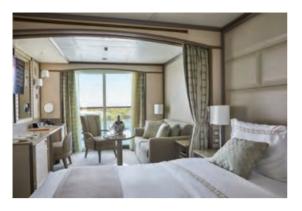

table with hair dryer
- Writing desk
- 32" / 81 cm flat-screen television(s) with Interactive Media Library
- Sound system with Bluetooth connectivity
- Unlimited Premium Wi-Fi
- · Espresso machine





#### MEDALLION SUITE



Medallion Suites accommodate three guests.

521 Sq. ft. / 49 M2 including veranda (81 sq. ft. / 8 M2)

- Veranda with patio furniture and floor-to-ceiling glass doors
- · Living room with sitting and dining area
- Twin beds or queen-sized bed
- · Bathroom with double vanity, separate shower and full-sized whirlpool bath
- Walk-in wardrobe with personal safe
- · Vanity table with hair dryer
- · Writing desk
- 32" / 81 cm flat-screen television with Interactive Media Library
- · Sound system with Bluetooth connectivity
- Unlimited Premium Wi-Fi
- · Espresso machine





### **DELUXE VERANDA SUITE SUPERIOR VERANDA SUITE CLASSIC VERANDA SUITE**



Veranda Suites 605, 606, 640-645, 648, 649, 652, 653, 656 and 657 accommodate three guests. Deluxe Verandas offer preferred central location with accommodations identical to Classic and Superior Verandas.

345 Sq. ft. / 32 M2 including veranda (60 sq. ft. / 6 M2)

- Veranda with patio furniture and floor-to-ceiling glass doors
- Sitting area
- Twin beds or queen-sized bed
- Bathroom with double vanity, full-sized bath, separate shower
- Walk-in wardrobe with personal safe
- Vanity table with hair dryer
- Writing desk
- 32" / 81 cm flat-screen television with Interactive Media Library
- Unlimited Standard Wi-Fi



#### VISTA SUITE



Available as a one-bedroom configuration or as a two-bedroom (as illustrated) by